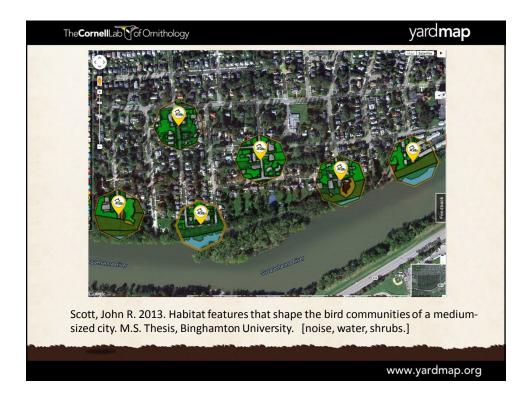

## 17/06/2014

The Cornell Lab of Ornithology

Needed for questions at large geographic scales with most data "where the people are"