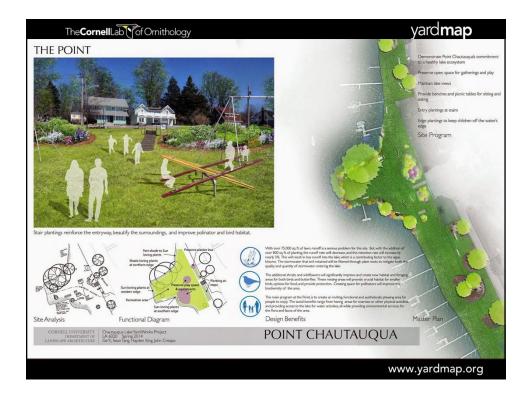

## 17/06/2014





The Cornell Lab of Ornithology

Needed for questions at large geographic scales with most data "where the people are"

























## 17/06/2014





















































| e <b>Cornell</b> Lab Tof Ornithology                                                                                             |                                                                                                                        | yard <b>m</b> a |  |
|----------------------------------------------------------------------------------------------------------------------------------|------------------------------------------------------------------------------------------------------------------------|-----------------|--|
| nellLabTofOrnithology<br>ardmap                                                                                                  | Welcome, zopoyripkal Show Quick Steps