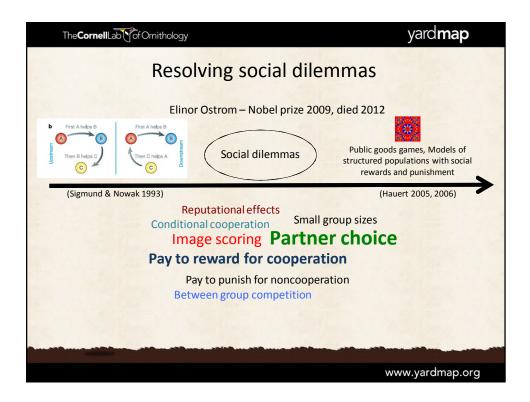

## 17/06/2014





The Cornell Lab of Ornithology

Needed for questions at large geographic scales with most data "where the people are"

























## 17/06/2014





















































| e <b>Cornell</b> Lab Tof Ornithology                                                                                             |                                                                                                                        | yard <b>m</b> a |  |
|----------------------------------------------------------------------------------------------------------------------------------|------------------------------------------------------------------------------------------------------------------------|-----------------|--|
| nellLabTofOrnithology<br>ardmap                                                                                                  | Welcome, zopoyripkal Show Quick Steps