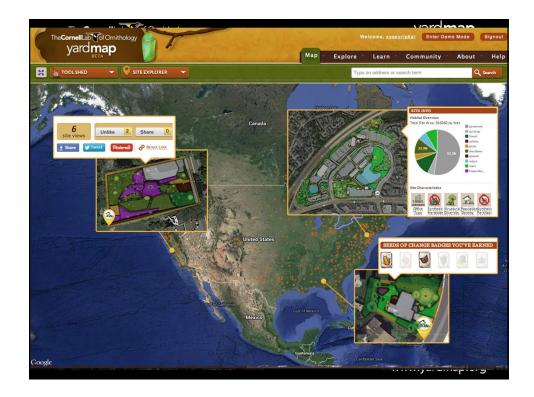

## 17/06/2014





The Cornell Lab of Ornithology

Needed for questions at large geographic scales with most data "where the people are"

























## 17/06/2014





















































| e <b>Cornell</b> Lab Tof Ornithology                                                                                             |                                                                                                                        | yard <b>m</b> a |  |
|----------------------------------------------------------------------------------------------------------------------------------|------------------------------------------------------------------------------------------------------------------------|-----------------|--|
| nellLabTofOrnithology<br>ardmap                                                                                                  | Welcome, zopoyripkal Show Quick Steps