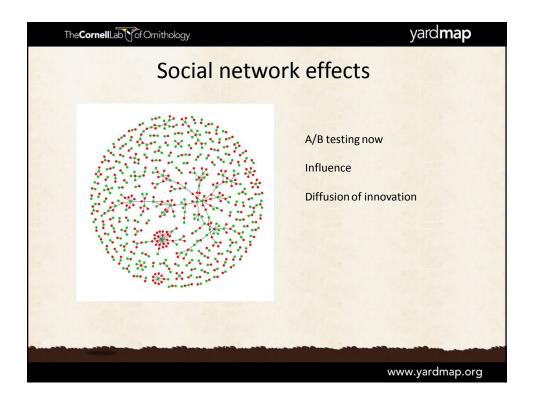

| 39              |  |











| The <b>Cornell</b> Lab (for C                    | Drnithology         | yard <b>map</b>                                               |
|--------------------------------------------------|---------------------|---------------------------------------------------------------|
|                                                  | Adding social appro | oval                                                          |
| Last Month Neight<br>YOL<br>EFFICIEN<br>NEIGHBOR | 596                 | VOUR EFFICIENCY STANDING<br>GREAT ©©<br>acco ©<br>BLOW MERVOS |
|                                                  |                     | Schultz et al. (2007)<br>www.yardmap.org                      |