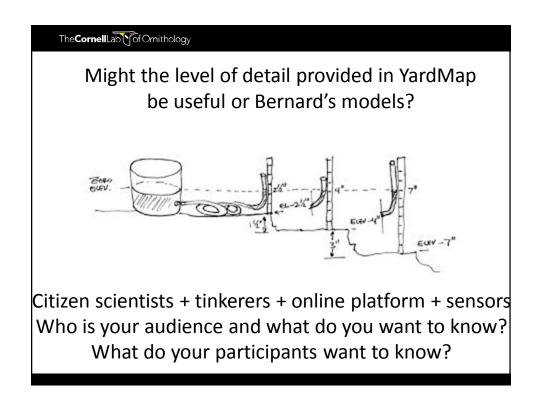

| 39              |  |











| The <b>Cornell</b> Lab (for C                    | Drnithology         | yard <b>map</b>                                               |
|--------------------------------------------------|---------------------|---------------------------------------------------------------|
|                                                  | Adding social appro | oval                                                          |
| Last Month Neight<br>YOL<br>EFFICIEN<br>NEIGHBOR | 596                 | VOUR EFFICIENCY STANDING<br>GREAT ©©<br>acco ©<br>BLOW MERVOS |
|                                                  |                     | Schultz et al. (2007)<br>www.yardmap.org                      |