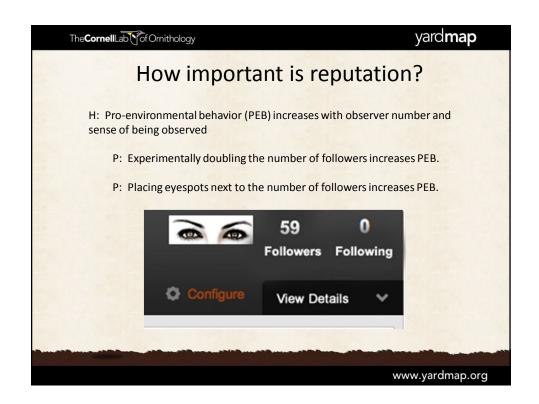

| 66 kefirmaker798                                                                                                       | 41              |  |
| thunderpangs                                                                                                                     | 67 thunderpangs                                                                                                        | 40              |  |
| norsec3254                                                                                                                       | 68 norsec3254                                                                                                          | 39              |  |











| The <b>Cornell</b> Lab (for C                    | Drnithology         | yard <b>map</b>                                               |
|--------------------------------------------------|---------------------|---------------------------------------------------------------|
|                                                  | Adding social appro | oval                                                          |
| Last Month Neight<br>YOL<br>EFFICIEN<br>NEIGHBOR | 596                 | VOUR EFFICIENCY STANDING<br>GREAT ©©<br>acco ©<br>BLOW MERVOS |
|                                                  |                     | Schultz et al. (2007)<br>www.yardmap.org                      |