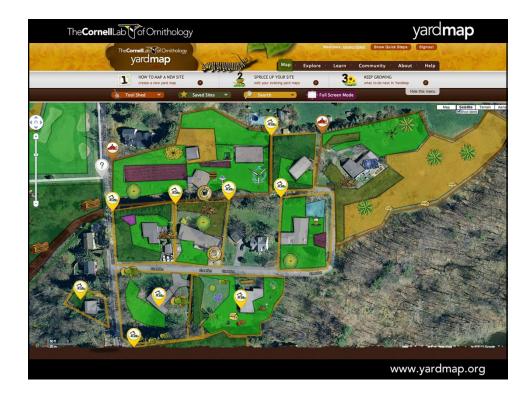

## 17/06/2014

| e <b>Cornell</b> Lab Tof Ornithology                                                                                             |                                                                                                                        | yard <b>m</b> a |  |
|----------------------------------------------------------------------------------------------------------------------------------|------------------------------------------------------------------------------------------------------------------------|-----------------|--|
| nellLabTofOrnithology<br>ardmap                                                                                                  | Welcome, zopoyripkal Show Quick Steps                                                                                  |                 |  |
| Activity Discover                                                                                                                | Map Explore Learn                                                                                                      | Community About |  |
| Leaderboards                                                                                                                     |                                                                                                                        |                 |  |
| MAPS MORE THAN 90% COMPLETE<br>Add categories, tag, and add photos for all your objects and habitats to<br>earn map completeness | SEEDS OF CHANGE POINTS<br>Earn points by making changes in your yard and updating object and<br>habgen characteristics |                 |  |
| johnnypublic                                                                                                                     | 56 birdluvr14                                                                                                          | 45              |  |
| bananabreath                                                                                                                     | 57 bananabreath                                                                                                        | 45              |  |
| spongebob                                                                                                                        | 58 spongebob                                                                                                           | 44              |  |
| birdluvr14                                                                                                                       | 59 jenny56                                                                                                             | 44              |  |
| edgar123                                                                                                                         | 60 edgar123                                                                                                            | 44              |  |
| jenny56                                                                                                                          | of 61 johnnypublic                                                                                                     | 43              |  |
| tommywarblers                                                                                                                    | 62 tommywarblers                                                                                                       | 42              |  |
| cardinal8987                                                                                                                     | 63 cardinal8987                                                                                                        | 42              |  |
| wren475897                                                                                                                       | 64 wren475897                                                                                                          | 42              |  |
| puffinhugger                                                                                                                     | 65 puffinhugger                                                                                                        | 41              |  |
| kefirmaker798                                                                                                                    | 66 kefirmaker798                                                                                                       | 41              |  |
| thunderpangs                                                                                                                     | 67 thunderpangs                                                                                                        | 40              |  |
| norsec3254                                                                                                                       | 68 norsec3254                                                                                                          | 39              |  |