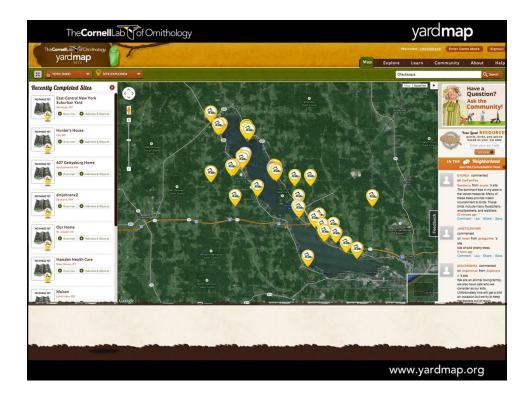

## 17/06/2014





The Cornell Lab of Ornithology

Needed for questions at large geographic scales with most data "where the people are"

























## 17/06/2014





















































| e <b>Cornell</b> Lab Tof Ornithology                                                                                             |                                                                                                                        | yard <b>m</b> a |  |
|----------------------------------------------------------------------------------------------------------------------------------|------------------------------------------------------------------------------------------------------------------------|-----------------|--|
| nellLabTofOrnithology<br>ardmap                                                                                                  | Welcome, zopoyripkal Show Quick Steps