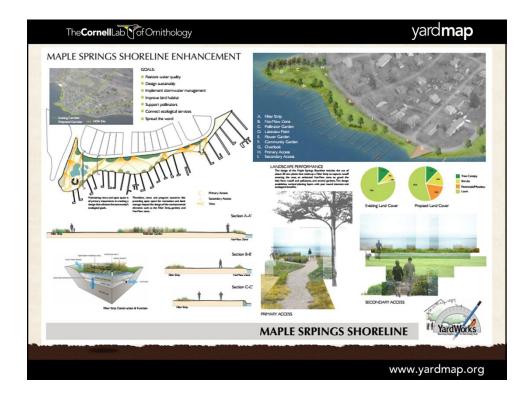

## 17/06/2014





The Cornell Lab of Ornithology

Needed for questions at large geographic scales with most data "where the people are"

























## 17/06/2014





















































| e <b>Cornell</b> Lab Tof Ornithology                                                                                             |                                                                                                                        | yard <b>m</b> a |  |
|----------------------------------------------------------------------------------------------------------------------------------|------------------------------------------------------------------------------------------------------------------------|-----------------|--|
| nellLabTofOrnithology<br>ardmap                                                                                                  | Welcome, zopoyripkal Show Quick Steps